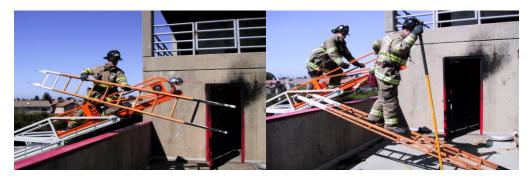

## Parapet Vent with Aerial to $2^{nd}$ story balcony

Tactical Objective: Set up for Parapet Roof Vent with Aerial

Given: 3-person crew in full turnout equipment, Truck with an aerial and 12' roof ladder,

3 SCBAs, axe, 12' pike pole and chain saw.

Performance: The crew will position the Aerial Climbing Ladder and Roof Ladder for access

onto a PARAPET ROOF and bring the tools for cutting and removing the roofing.

Standard: Within 4 minutes, 30 seconds, in a SAFE and EFFICIENT manner. The TIME

STARTS with all crew members sitting in the Truck and the command, "SET UP for PARAPET VENT" is given by the Officer. The TIME STOPS when all the

tools are in place and the crew members have their face pieces on.

|      | Critical Assessment (30 second penalty for each item missing) |                       |                |                      |                  |                     |  |  |
|------|---------------------------------------------------------------|-----------------------|----------------|----------------------|------------------|---------------------|--|--|
|      | POSITION 1 F.F                                                |                       | POSITION 2 ENG |                      | POSITION 3 CAPT. |                     |  |  |
| 0:00 |                                                               | Position truck        |                | Position truck       |                  | Align Pedestal      |  |  |
| 0:10 |                                                               | Place Inside Pad      |                | Set brake/engage PTO |                  |                     |  |  |
| 0:20 |                                                               | Place Inside          |                | Place Chocks and     |                  | Place Chocks        |  |  |
|      |                                                               | Stabilizer            |                | Outside Pad          |                  |                     |  |  |
| 0:30 |                                                               | Put on Truck Belt     |                | Place Outside        |                  | Put on Axe          |  |  |
|      |                                                               |                       |                | Stabilizer           |                  |                     |  |  |
| 0:40 |                                                               | Don SCBA              |                | Don SCBA             |                  | Don SCBA            |  |  |
| 0:50 |                                                               |                       |                | Place Chainsaw       |                  |                     |  |  |
| 1:00 |                                                               |                       |                | Raise Aerial Ladder  |                  |                     |  |  |
| 1:10 |                                                               | Pull and Place 12'    |                | Rotate aerial ladder |                  | Get 12' Pole/Hook   |  |  |
| 1:20 |                                                               | Roof Ladder           |                |                      |                  | Size Up Walk        |  |  |
|      |                                                               |                       |                |                      |                  | Around w/12' Pole   |  |  |
| 1:30 |                                                               |                       |                | Extend aerial        |                  |                     |  |  |
| 1:40 |                                                               |                       |                |                      |                  |                     |  |  |
| 1:50 |                                                               | Walk up Aerial Ladder |                | Lower aerial         |                  | Guide Aerial        |  |  |
|      |                                                               | w/12' Roof Ladder     |                | (10 sec)             |                  | Lowering            |  |  |
| 2:00 |                                                               |                       |                |                      |                  | Climb Aerial w/Pole |  |  |
| 2:30 |                                                               | Snap Onto Aerial      |                |                      |                  |                     |  |  |
| 2:40 |                                                               | Hook 12' Over Wall    |                |                      |                  |                     |  |  |
| 2:50 |                                                               | Unsnap From Aerial    |                |                      |                  | Pass FF Pike Pole   |  |  |
| 3:00 |                                                               | Sound roof w/pole     |                | Climb Aerial w/saw   |                  |                     |  |  |
| 3:10 |                                                               | Step onto roof ladder |                |                      |                  |                     |  |  |
| 3:20 |                                                               | Pass Pole to Captain  |                |                      |                  | Step onto roof 12'  |  |  |
| 3:30 |                                                               |                       |                | Step onto Roof 12'   |                  |                     |  |  |
| 3:40 | Sta                                                           | Standard Time: 4:30   |                | Completion time:     |                  | Average time:       |  |  |